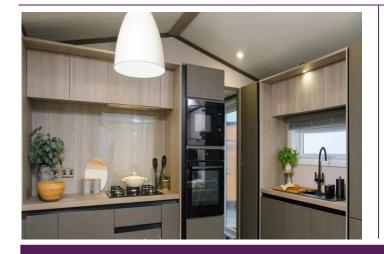

Free-standing furniture throughout

Modern kitchen

Integrated appliances

The Lakewood is our flagship model for a reason. Perfect for entertaining, it's been designed to bring family and friends together with a modern open-plan design and front aspect French doors and windows. The kitchen boasts a contemporary handleless finish, integrated appliances and a large dining space to make mealtimes a pleasure. There's room for all with an ensuite in the statement master bedroom plus a second bedroom and bathroom. Unpack your bags, relax and unwind. Let the Lakewood help you create holiday memories to treasure.