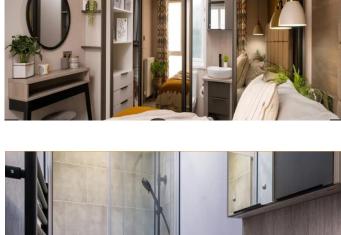

Free-standing furniture throughout

Modern kitchen

Integrated appliances

The Lakewood is our flagship model for a reason. Perfect for entertaining, it's been designed to bring family and friends together with a modern open-plan design and front aspect French doors and windows. The kitchen boasts a contemporary handleless finish, integrated appliances and a large dining space to make mealtimes a pleasure. There's room for all with an ensuite in the statement master bedroom plus a second bedroom and bathroom. Unpack your bags, relax and unwind. Let the Lakewood help you create holiday memories to treasure.