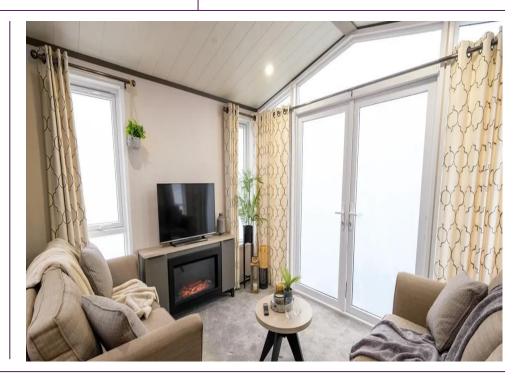

Free-standing furniture throughout

Modern kitchen

Integrated appliances

The Lakewood is our flagship model for a reason. Perfect for entertaining, it's been designed to bring family and friends together with a modern open-plan design and front aspect French doors and windows. The kitchen boasts a contemporary handleless finish, integrated appliances and a large dining space to make mealtimes a pleasure. There's room for all with an ensuite in the statement master bedroom plus a second bedroom and bathroom. Unpack your bags, relax and unwind. Let the Lakewood help you create holiday memories to treasure.